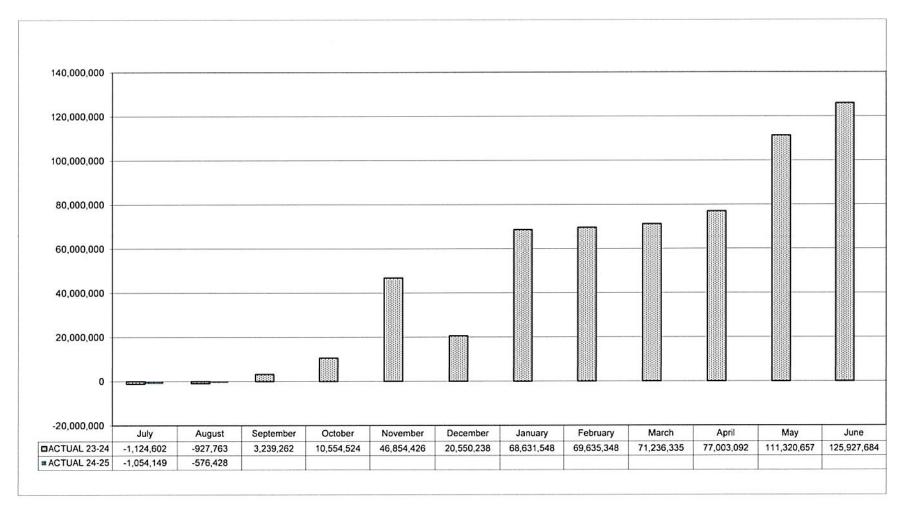

#### ROSLYN PUBLIC SCHOOLS CUMULATIVE CASH RECEIPT BY MONTH - GENERAL FUND STATEMENT OF GENERAL FUND RECEIPTS AUGUST 2024

Page 3A