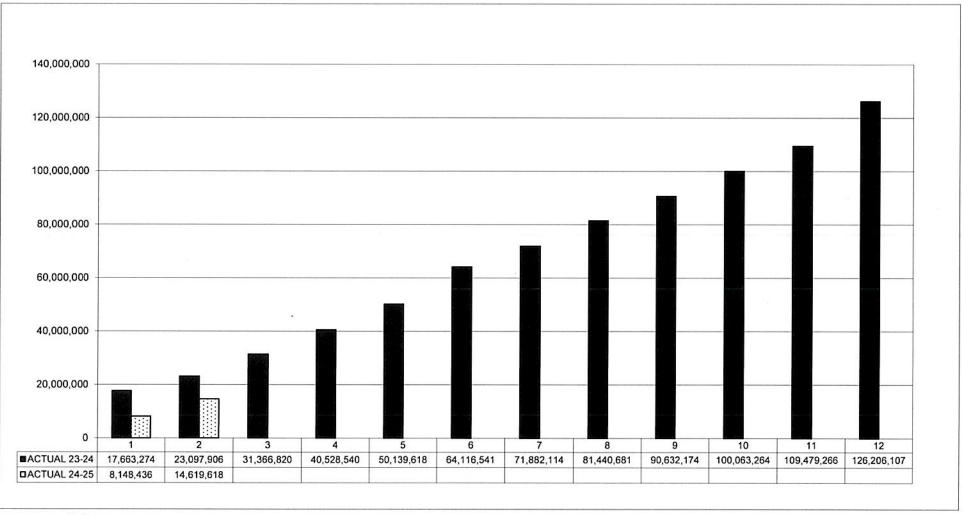

#### ROSLYN PUBLIC SCHOOLS CUMULATIVE CASH RECEIPT BY MONTH - GENERAL FUND STATEMENT OF GENERAL FUND RECEIPTS AUGUST 2024

Page 3A